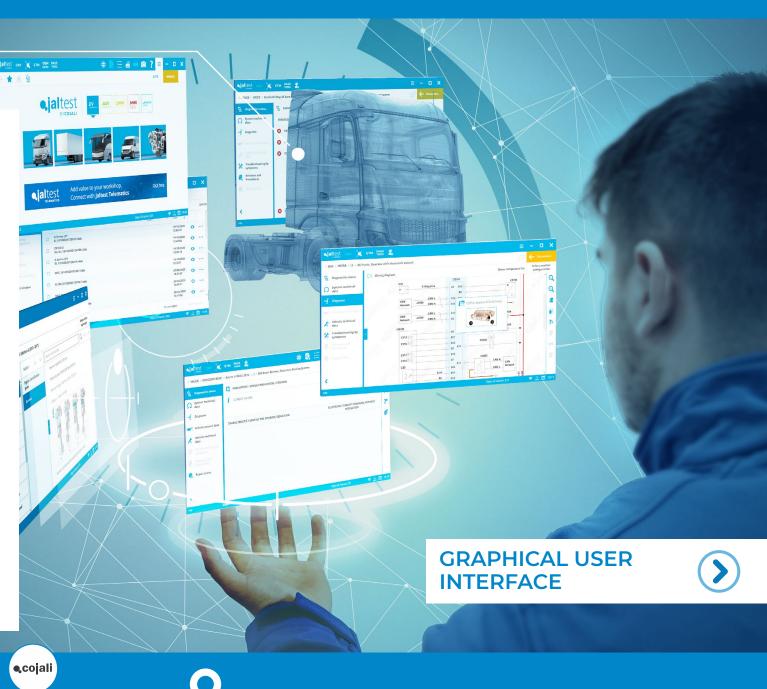

# FIND OUT AN EXPERIENCE BEYOND DIAGNOSIS WITH JALTEST.

Ø – Ø –

•, altest

•,cojali

•jaltest

0