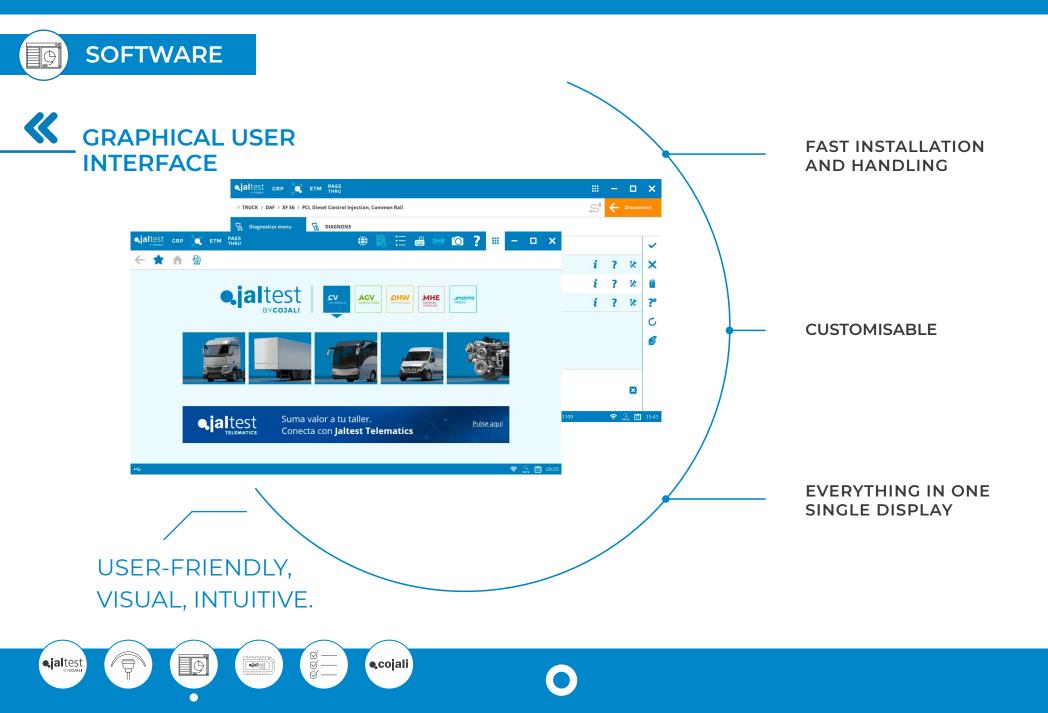

# **SOFTWARE**

# FIND WHAT YOU WERE

This are some of the features that make Jaltest the Industry's Leading Diagnostics tool.

Ţ

Ø – Ø –

•, altest

•,cojali

) SOFTWARE

Jaltest surprises because of its:

1. Easy use

«

•jaltest

ð

- 2. Most advanced diagnostic functions
- 3. Component technical data
- 4. Wiring diagrams
- 5. Maintenance data
- 6. Vehicle Service Data
- 7. Troubleshooting Guides
- 8. Releases and technical procedures
- 9. Additional modules

JALTEST GUIDES YOU WITH ADDITIONAL INFORMATION TO ASSIST IN THE REPAIR PROCESSS.

•jaltest

SOFTWARE

≪

 $(\boldsymbol{\Sigma})$ 