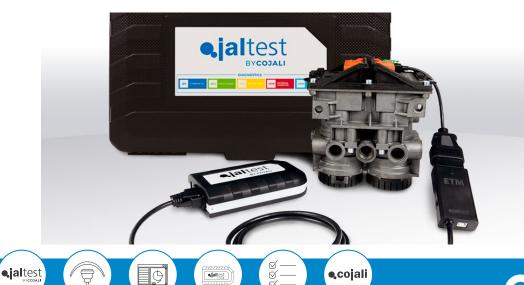

•jaitest

e,jaltest

A

•, altest

HARDWARE

# JAI TEST HARDWARE KIT ALLOWS CONNECTION TO ALL THE TYPES OF VEHICLES AVAILABLE WITHIN JAI TEST COVERAGE.

•jaitest

HARDWARE