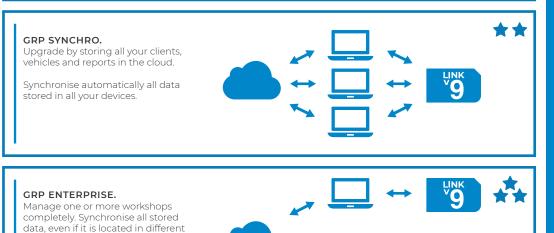

#### GRP

GRP (*Garage Resource Planning*) is the workshop management program that allows you to organise and manage the workshop activity. GRP is included in Jaltest.

workshops!

8 8 1

• altest

**GRP NETWORK.** A workshop network is a big deal, but Jaltest GRP can also help with its daily management.

cojali

Access all Jaltest GRP functionalities.

<sup>LINK</sup>