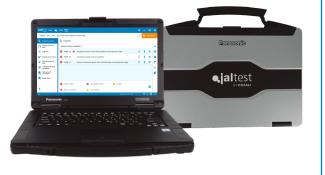

#### JALTEST RUGGED PC

Jaltest Rugged PC is optimised for the use of Jaltest in the most demanding conditions.

- Windows 10 Pro
- Rugged and exclusive design
- Liquid-resistant keyboard/touchpad.
- Keyboard available in several languages
- User-replaceable Battery