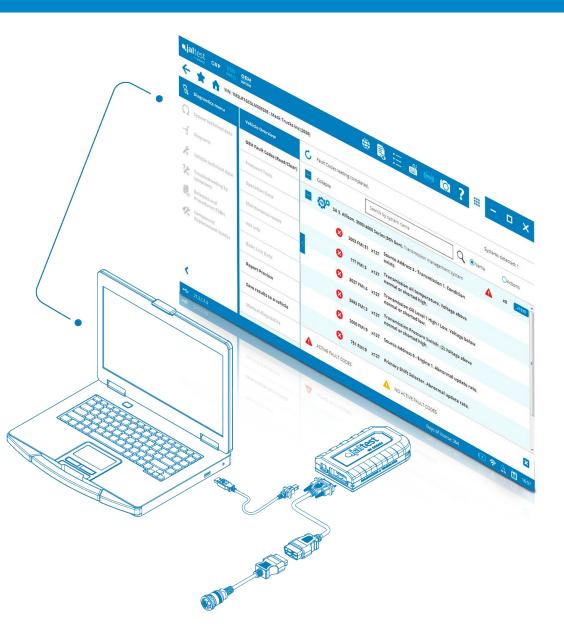

#### JALTEST IN NUMBERS

| •ja                                                                                          | altest GRP                     | ЕТМ                          | PASS<br>THRU                   |                      | ۲           |      | := | <u> </u> |        | O      | ?            | === | - |              | ×          |
|----------------------------------------------------------------------------------------------|--------------------------------|------------------------------|--------------------------------|----------------------|-------------|------|----|----------|--------|--------|--------------|-----|---|--------------|------------|
| > TRUCK > MERCEDES-BENZ > Actros 4 (963) [ 2012 - 2018 ] > ACM, Exhaust gas treatment system |                                |                              |                                |                      |             |      |    |          |        |        | ← Disconnect |     |   |              |            |
| 8                                                                                            | Diagnostics menu               | Diagnostics menu 🕅 DIAGNOSIS |                                |                      |             |      |    |          |        |        |              |     |   |              |            |
| Ω                                                                                            | System technical<br>data       | ERI                          | ROR(S) STORED IN MEMORY: 2     |                      |             |      |    |          |        |        |              |     |   | 12           | ~          |
| 5 <b>- </b> 1                                                                                | Diagrams                       | 0                            | 5EF0E4 SCR control unit. Pin 3 | 80 power supply. Vol | tage is too | low. |    |          |        |        |              | i   | ? | ?/5          | ×          |
| 7                                                                                            | Maintenance data               | 0                            | 63F0E0 AdBlue/DEF pump spee    | ed. Value too high.  |             |      |    |          |        |        |              | i   | ? | 36           | Û          |
| 3                                                                                            | Technical data                 |                              |                                |                      |             |      |    |          |        |        |              |     |   |              | <b>?</b> ° |
| ?/                                                                                           | Troubleshooting by<br>symptoms |                              |                                |                      |             |      |    |          |        |        |              |     |   |              | C          |
| 0                                                                                            | Releases and<br>Procedures     |                              |                                |                      |             |      |    |          |        |        |              |     |   |              | 6          |
| 1                                                                                            | Repair times                   |                              |                                |                      |             |      |    |          |        |        |              |     |   |              |            |
|                                                                                              |                                |                              |                                |                      |             |      |    |          |        |        |              |     |   |              |            |
| <                                                                                            |                                | 8                            | PRESENT ERROR                  | NON-PRESENT          | F ERROR     |      | 8  | OTHER    | ERRORS | STATES |              |     |   | ×            |            |
| *                                                                                            |                                |                              |                                |                      |             |      |    |          |        |        |              |     | ŝ | Q<br>100 % 🖽 | 12:07      |