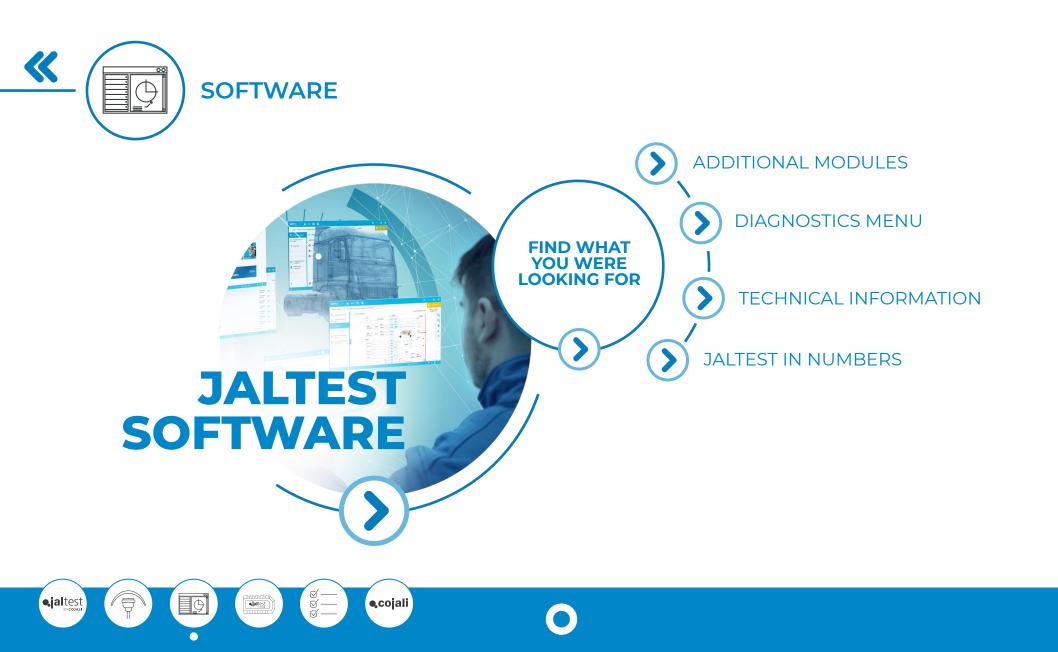

# FIND WHAT YOU WERE

This are some of the features that make Jaltest the Industry's Leading Diagnostics tool.

#### ADDITIONAL MODULES

- 1. GRP (*Garage Resource Planning*). Management of workshop and client/vehicle reports.
- i-PARTS ASSIST. Cross-referencing platform. Installation guides.
- ETM (*Electronic Test Module*). Direct diagnosis on EBS modules.

#### DIAGNOSTICS MENU

4. Diagnostics Menu.

#### TECHNICAL INFORMATION

- 5. System Technical Data.
- 6. Wiring diagrams, and fuses and relay boxes.
- 7. Vehicle Service Data.
- 8. Vehicle Technical Data.
- 9. Troubleshooting Guides by symptoms.
- 10. Technical Releases
- 11. Repair Times.
- 12. Troubleshooting Guides by Fault Codes.