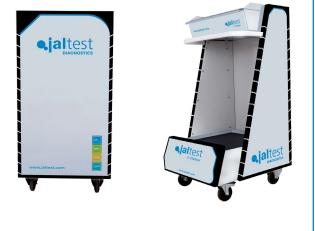

#### WORKSTATION

The Jaltest workstation trolley is the best way of transporting Jaltest. It is specially designed to perform diagnosis in all vehicles with maximum comfort.

**I**G

 $\square$ 

e,jaltest

Ø – Ø –