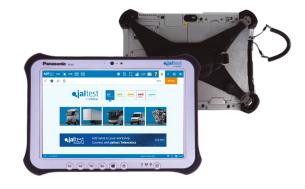

#### JALTEST RUGGED PAD

Jaltest Rugged Pad is a high-performance tablet that enables a more versatile use of Jaltest.

- Windows 10 Pro
- 10' Screen
- User-replaceable Battery
- Digitizer pen
- Rugged and exclusive design