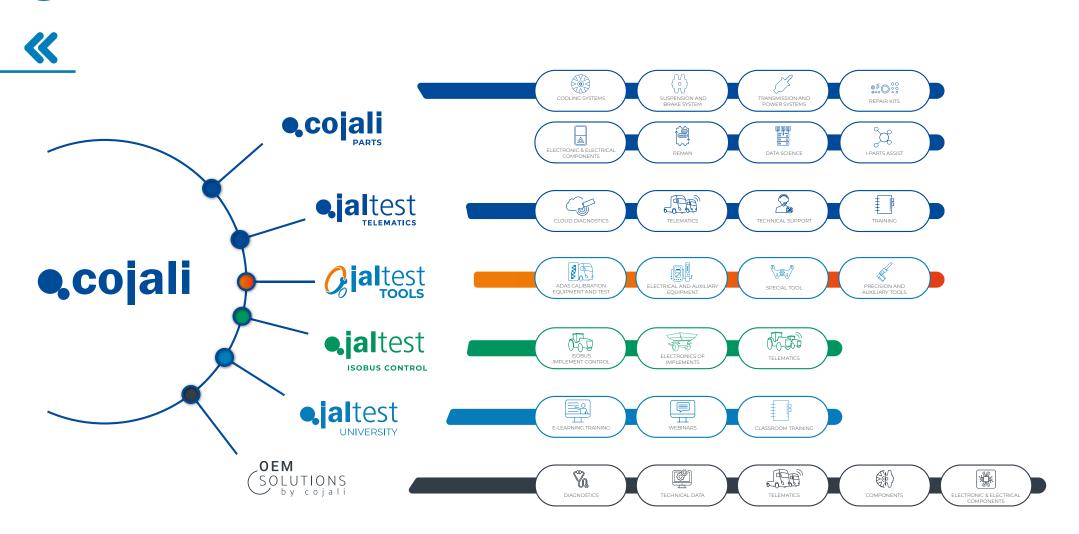

**DIAGNOSTICS, TELEMATICS & TOOLS** 

# e, altest BYCOJALI

CATALOGUE

**LV** ACV DHW MHE MARINE ISOBUS CONTROL TOOLS QUALTERST

JALTEST. INDUSTRY-LEADING DIAGNOSTICS & TECHNICAL SOLUTIONS.

Jaltest is a Mutibrand and Multisystems diagnostics tool developed to perform the most advanced vehicle diagnostics and maintenance tasks in an easy and intuitive way.