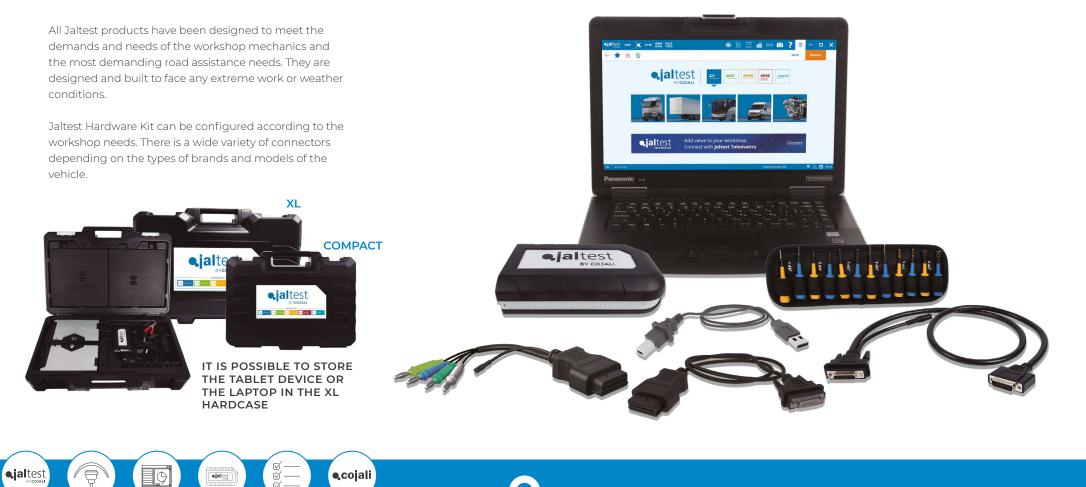

•jaitest

e,jaltest

A

•, altest

HARDWARE

# JAI TEST HARDWARE KIT ALLOWS CONNECTION TO ALL THE TYPES OF VEHICLES AVAILABLE WITHIN JAI TEST COVERAGE.

•jaitest

HARDWARE

# SUPPLEMENTS AND ACCESSORIES

### JALTEST OFFERS A WIDE VARIETY OF ACCESSORIES AND SUPPLEMENTS THAT LEADS TO UNPARALLELED VEHICLE DIAGNOSIS.