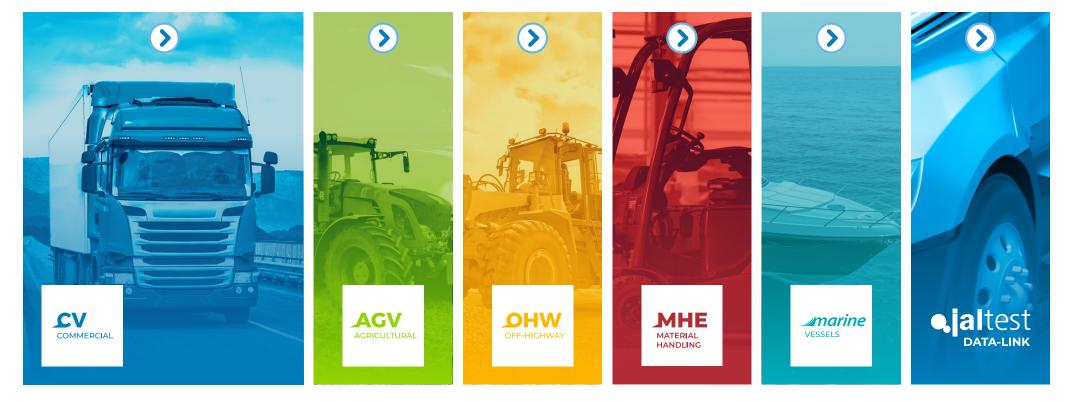

## **COMMERCIAL VEHICLES**

Diagnostics equipment aimed for workshops where repair and/or maintenance services are performed in several types of commercial vehicles, such as: Trucks, Buses, Trailers, LCVs, Pickup trucks.

Jaltest AGV is the Jaltest Diagnostics kit focused on the diagnosis and maintenance of all type of agricultural equipment. Therefore, it is ideal for workshops that repair tractors, harvesters, forage harvesters or grape harvesters among others.

Jaltest AGV includes advanced functions such as:

- 1. Calibrations
- 2. Parameter modification
- 3. System checks
- 4. Component actuation
- 5. And much more...

The Jaltest OHW kit has been developed to perform maintenance and diagnostic tasks in special equipment and construction machinery, such as cranes, excavators, dumpers, stationary engines, cleaning machines or road maintenance equipment, among others.

Just like the rest of the Jaltest Diagnostics modules, it offers a wide coverage of brands, models and systems, as well a large variety of cables to carry out direct connections in the vehicle.

Jaltest OHW includes complete technical information and troubleshooting guides, which make it the benchmark diagnostic tool of the sector.

Jaltest OHW includes advanced functions such as:

- 1. Calibrations
- 2. Parameter modification
- 3. System checks
- 4. Component actuation
- 5. And much more...

Jaltest MHE (Material Handling Equipment) is the pioneering repair kit in the repair sector of material handling equipment due its multiple advantages and possibilities when it comes to performing diagnosis and maintenance efficiently in forklifts, telescopic handlers, lift platforms and derivatives.

It offers complete coverage, including new brands, models and systems three times a year, which guarantees a constant update of its capabilities. Just as the rest of the kits, Jaltest MHE offers technical information, troubleshooting guides and many other useful resources for technicians during the repair of this type of equipment.

Jaltest MHE includes advanced functions such as:

- 1. Calibrations
- 2. Parameter modification
- 3. System checks
- 4. Component actuation
- 5. And much more...

Jaltest Marine is our newest kit. The wide expertise of Jaltest Diagnostics in land vehicles has allowed us to successfully pursue the design of a complete maintenance and diagnostic tool for vessels, jet skis, outboard and inboard engines and stationary engines.

With a wide coverage of models, brands and systems, Jaltest Marine is totally orientated toward those technicians that provide nautical repair services. We have collected the best technical information for them and we have developed stepby-step troubleshooting guides, turning Jaltest Marine into a cutting-edge tool in the sector.

Jaltest Marine includes advanced functions such as:

- 1. Calibrations
- 2. Parameter modification
- 3. System checks
- 4. Component actuation
- 5. And much more...

•,jaltest

Jaltest DATA-LINK is a device that allows the user to use Jaltest hardware with the software of different manufacturers and without using the original hardware.

Jaltest DATA-LINK supports all generic communication protocols RP1210, SAE J1939, SAE J2574 and OBD.

This solution also includes a software for the diagnosis of generic errors.

This way, all solutions can be grouped in one single device.