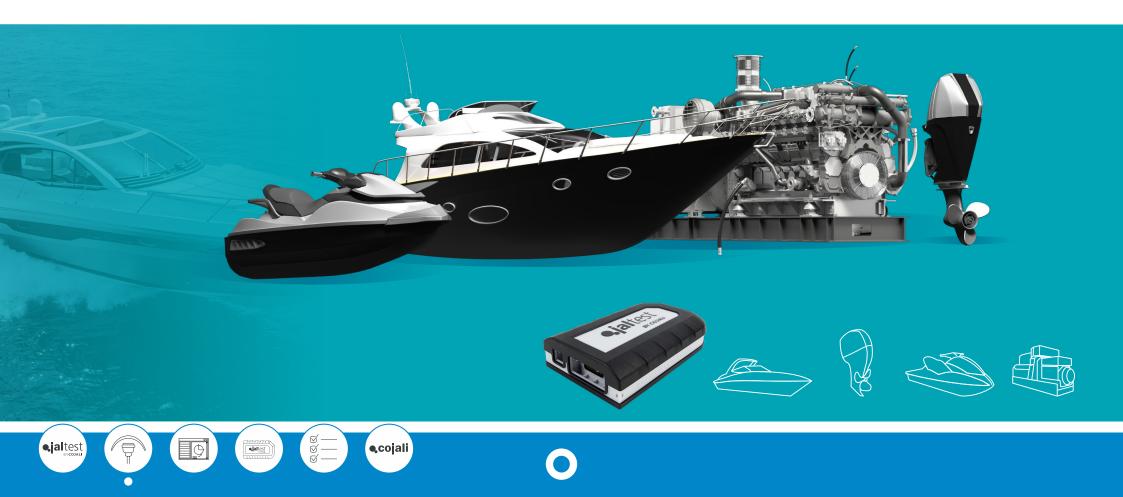

Jaltest MHE includes advanced functions such as:

- 1. Calibrations
- 2. Parameter modification
- 3. System checks
- 4. Component actuation
- 5. And much more...

Jaltest Marine is our newest kit. The wide expertise of Jaltest Diagnostics in land vehicles has allowed us to successfully pursue the design of a complete maintenance and diagnostic tool for vessels, jet skis, outboard and inboard engines and stationary engines.

With a wide coverage of models, brands and systems, Jaltest Marine is totally orientated toward those technicians that provide nautical repair services. We have collected the best technical information for them and we have developed stepby-step troubleshooting guides, turning Jaltest Marine into a cutting-edge tool in the sector.

Jaltest Marine includes advanced functions such as:

- 1. Calibrations
- 2. Parameter modification
- 3. System checks
- 4. Component actuation
- 5. And much more...

•,jaltest

Jaltest DATA-LINK is a device that allows the user to use Jaltest hardware with the software of different manufacturers and without using the original hardware.