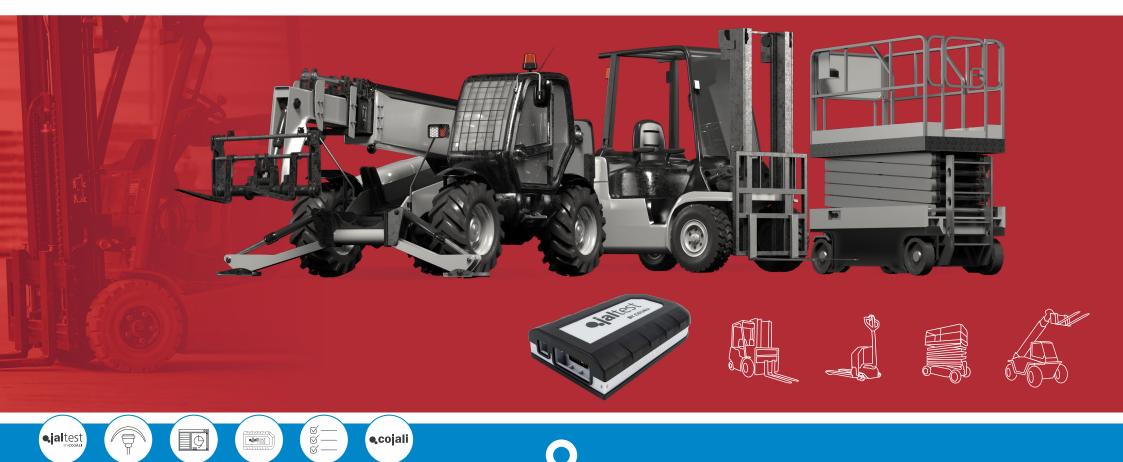

Jaltest OHW includes advanced functions such as:

- 1. Calibrations
- 2. Parameter modification
- 3. System checks
- 4. Component actuation
- 5. And much more...

Jaltest MHE (Material Handling Equipment) is the pioneering repair kit in the repair sector of material handling equipment due its multiple advantages and possibilities when it comes to performing diagnosis and maintenance efficiently in forklifts, telescopic handlers, lift platforms and derivatives.

It offers complete coverage, including new brands, models and systems three times a year, which guarantees a constant update of its capabilities. Just as the rest of the kits, Jaltest MHE offers technical information, troubleshooting guides and many other useful resources for technicians during the repair of this type of equipment.

Jaltest MHE includes advanced functions such as:

- 1. Calibrations
- 2. Parameter modification
- 3. System checks
- 4. Component actuation
- 5. And much more...

Jaltest Marine is our newest kit. The wide expertise of Jaltest Diagnostics in land vehicles has allowed us to successfully pursue the design of a complete maintenance and diagnostic tool for vessels, jet skis, outboard and inboard engines and stationary engines.