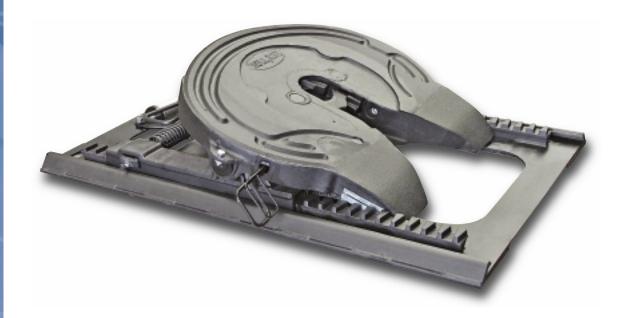

# HEAVY DUTY CAST FIFTH WHEEL

## **FW0E70**

## **Extra Capacity**

A rugged fifth wheel for high vertical loads and off-road applications.

### **Greater Performance**

Designed for operating conditions, applications and loads which may require a fifth wheel with greater capacities than standard fifth wheels.

Available with ISO/DIN mounting brackets, slider mountings and the unique Kompensator mount.

Cast top plate machined flat. Provides greater load bearing area. Reduces friction and uneven wear.

A compensating fifth wheel, with its unique cradle design, provides torsional stress relief and reduces torque and twist transfer through the fifth wheel.

Cast in grease Locks require only grooves. 136 kg to couple. Available for 2" or 3.5" SAE kingpins. Grease fittings lubricate fifth wheel bracket Easily accessible slack contact area. adjustment is infinitely adjustable throughout Easy to remove its adjustment range. top plate.

Manual secondary lock.