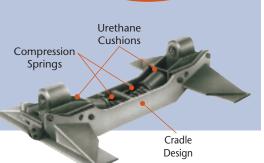

## **Kompensator Mountings**

When torsionally rigid trailers encounter uneven terrain they do not flex to relieve the twisting force between the tractor and trailer which places great strain on tractor and trailer frames which can lead to cracks in the frame and premature tire wear.

A compensating fifth wheel, with its unique cradle design, provides torsional stress relief and reduces torque and twist transfer through the fifth wheel.

Cast in grease Locks require only grooves. 136 kg to couple. Available for 2" or 3.5" SAE kingpins. Grease fittings lubricate fifth wheel bracket Easily accessible slack contact area. adjustment is infinitely adjustable throughout Easy to remove its adjustment range. top plate.