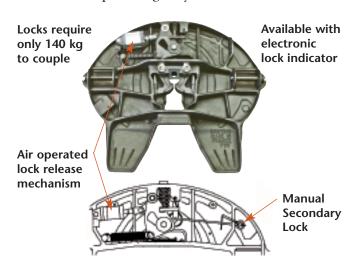

#### FW3510-TR Fifth Wheel for **Terminal Tractors**

Specially developed for use on terminal tractors manufactured from high strength cast steel for increased vertical loads and durability. Available with optional manual secondary lock for movement of trailers on the public highway.

#### SPECIFICATIONS – standard version

| Part<br>Number | Weight | GCW       | Vertical<br>Load |         |
|----------------|--------|-----------|------------------|---------|
| FW3510-TR      | 120 kg | 100000 kg | 36000 kg         | 35 km/h |

#### **SPECIFICATIONS** – with optional manual secondary lock

For use when occasional, short movements of the vehicle on the public highway are required.

| Part<br>Number | Weight | D-Value | Vertical<br>Load |
|----------------|--------|---------|------------------|
| FW3510-TR-EG   | 121 kg | 150 kM  | 20000 kg         |