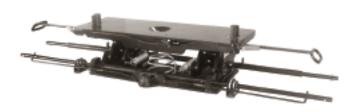

#### **Railcar Coupling**

Railcar coupling uses the trailer kingpin to secure the trailer on a specially constructed railcar for rail transport.