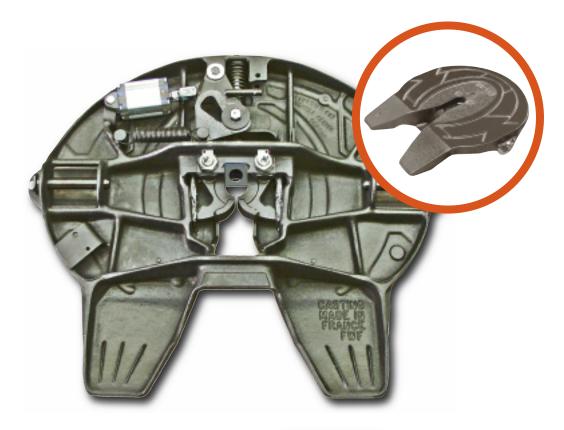

#### FW3510-TR Fifth Wheel for **Terminal Tractors**

Specially developed for use on terminal tractors manufactured from high strength cast steel for increased vertical loads and durability. Available with optional manual secondary lock for movement of trailers on the public highway.

#### SPECIFICATIONS – standard version

| Part<br>Number | Weight | GCW       | Vertical<br>Load |         |
|----------------|--------|-----------|------------------|---------|
| FW3510-TR      | 120 kg | 100000 kg | 36000 kg         | 35 km/h |

#### **SPECIFICATIONS** – with optional manual secondary lock

For use when occasional, short movements of the vehicle on the public highway are required.

| Part<br>Number | Weight | D-Value | Vertical<br>Load |
|----------------|--------|---------|------------------|
| FW3510-TR-EG   | 121 kg | 150 kM  | 20000 kg         |