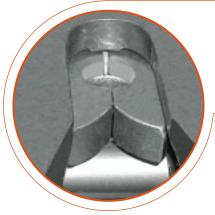

## FW3110 NoLube FIFTH WHEEL

Patented surface alloy on the kingpin contact surfaces of the lock jaws provides lubricationfree operation along with corrosion and wear resistance.

Required

Lock system components are protected with a low friction coating which provides long wear life and corrosion protection.

The replaceable lube plate inserts are mechanically-bound to a unique "perforated" plate that provides friction-free performance and extends the life of the lube plate compound. The lube plates fit into cast recesses of the top plate and are secured by studs and locknuts.