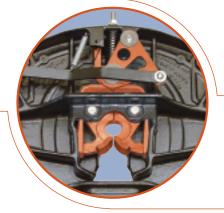

Pocket inserts fit between the top plate and brackets to provide long lasting top plate articulation.

> Infinite lock adjustment positions provide improved lock and kingpin durability.

The ergonomic release handle fully complies with the interlocking requirements of EC 94/20 and features Holland's easy to pull, one-hande operation "trigger lock".

Bracket pin design

allows for easy top plate removal and installation, reducing

maintenance time.

Available with the new lightweight bracket system, conventional ISO/DIN mounting brackets, weightsaver mount or sliding mounts.