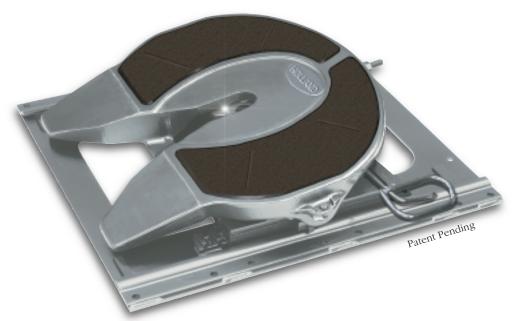

## FW3110 NoLube FIFTH WHEEL

Patented surface alloy on the kingpin contact surfaces of the lock jaws provides lubricationfree operation along with corrosion and wear resistance.

Required

Lock system components are protected with a low friction coating which provides long wear life and corrosion protection.

The replaceable lube plate inserts are mechanically-bound to a unique "perforated" plate that provides friction-free performance and extends the life of the lube plate compound. The lube plates fit into cast recesses of the top plate and are secured by studs and locknuts.

Pocket inserts fit between the top plate and brackets to provide long lasting top plate articulation.

> Infinite lock adjustment positions provide improved lock and kingpin durability.

The ergonomic release handle fully complies with the interlocking requirements of EC 94/20 and features Holland's easy to pull, one-hande operation "trigger lock".

Bracket pin design

allows for easy top plate removal and installation, reducing

maintenance time.

Available with the new lightweight bracket system, conventional ISO/DIN mounting brackets, weightsaver mount or sliding mounts.