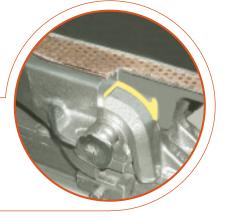

Bracket pin design

allows for easy top plate removal and installation, reducing

maintenance time.

Available with the new lightweight bracket system, conventional ISO/DIN mounting brackets, weightsaver mount or sliding mounts.